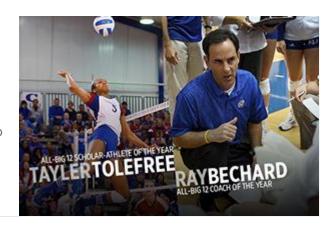

### **Bechard Coach of the Year, Six Earn All-Big 12 Awards**

**WILLIAMS FUND** 

Kansas receives two first-team honorees, two honorable mention awards and Tayler Tolefree wins Scholar-Athlete of the Year.

Read More ->