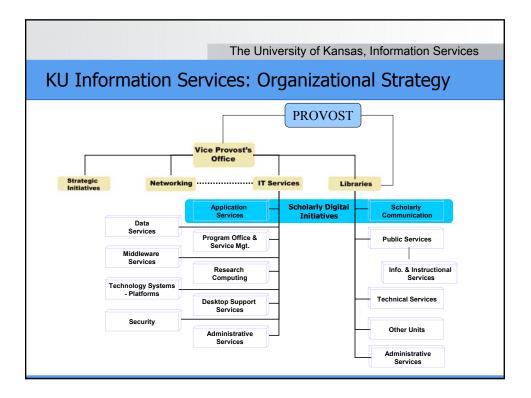

| <u>E</u> dit <u>V</u> iew                                                                                      | <u>Go B</u> ookmarks <u>T</u> ools <u>H</u> elp              |                                                                                                                                                                                                                                             |                                                                                         |                                                                           |
|----------------------------------------------------------------------------------------------------------------|--------------------------------------------------------------|---------------------------