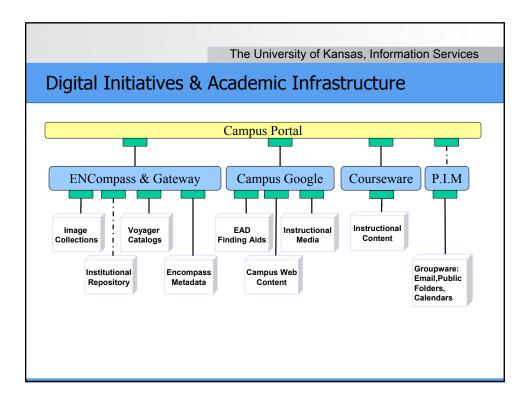

| <u>E</u> dit <u>V</u> iew                                                                                      | <u>Go B</u> ookmarks <u>T</u> ools <u>H</u> elp              |                                                                                                                                                                                                                                             |                                                                                         |                                                                           |
|----------------------------------------------------------------------------------------------------------------|--------------------------------------------------------------|-------------------------------