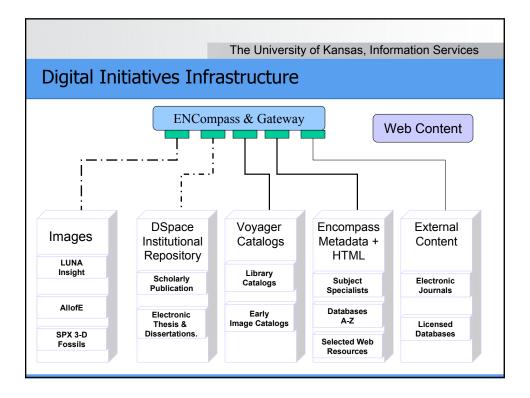

uksdb Circ job                                   | 4/26/2005<br>4/26/2005<br>4/26/2005<br>4/26/2005<br>4/26/2005<br>4/26/2005              | 6:40 am<br>6:19 am<br>5:55 am<br>5:51 am<br>5:45 am<br>5:40 am            |
| <ul> <li>☑ 11K</li> <li>☑ 2K</li> <li>☑ 37K</li> <li>☑ 4K</li> <li>☑ 2K</li> <li>☑ 5K</li> <li>☑ 2K</li> </ul> | voyager<br>Stacy Kelly<br>voyager<br>root<br>voyager<br>root | AVRAM download report     AVRAM download report     Re-finance at todays low rate     CUTTER download report     cutter's savegroup completion     cutter's savegroup completion     Daily uksdb Circ job     cutter's savegroup completion | 4/26/2005<br>4/26/2005<br>4/26/2005<br>4/26/2005<br>4/26/2005<br>4/26/2005<br>4/26/2005 | 6:40 am<br>6:19 am<br>5:55 am<br>5:51 am<br>5:45 am<br>5:40 am<br>5:17 am |





|                                                                                                                                        | The University of Ka                   | ansas, Information Service                 |
|----------------------------------------------------------------------------------------------------------------------------------------|----------------------------------------|--------------------------------------------|
| TEWAY VIEW – W                                                                                                                         | eb Resources                           |                                            |
| The University of<br>KANSAS<br>nformation Gateway