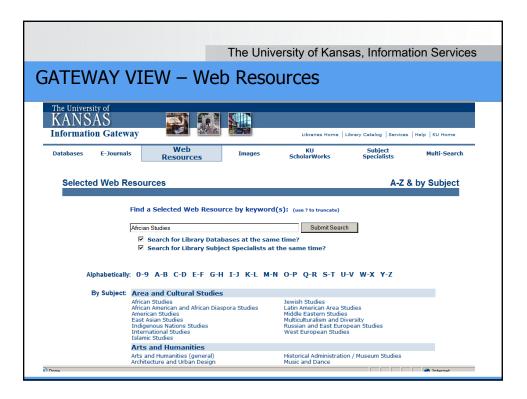

|                                                                                                                                        | The University of Ka                   | ansas, Information Service                 |
|----------------------------------------------------------------------------------------------------------------------------------------|----------------------------------------|--------------------------------------------|
| TEWAY VIEW – W                                                                                                                         | eb Resources                           |                                            |
| The University of<br>KANSAS<br>nformation Gateway                                                                                      | Ubraries Home                          | Ubrary Catalog   Services   Help   KU Home |
| Databases E-Journals Web<br>Resources                                                                                                  | Images KU<br>ScholarWorks              | Subject Multi-Search<br>Specialists        |
| Results Display                                                                                                                        |                                        | New Search                                 |
| You did a Free Text search for "African Studies"                                                                                       |                                        |                                            |
| <br>Richard Clement – Head of Special Collections                                                                                      | Displaying Records 1 - 10 of 23   More |                                            |
| View Description                                                                                                                       | (Person)                               | Source: Subject Specialists                |
| Ken Lohrentz African/African-American Studies Librarian                                                                                | (1 013011)                             |                                            |
| View Description                                                                                                                       |                                        | Source: Subject Specialists                |
| African American newspapers : the 19th century.<br>View Description ① Connect to Resource                                              | (Database)                             | Source: Databases                          |
| African-American Women: Online Archival collection                                                                                     |                                        | Source: Web Resources                      |
|                                                                                                                                        | $(\mathbf{U} \mathbf{U} 1 \mathbf{D})$ |                                            |
| African American Women Writers of the 19th Century                                                                                     | (Web Resource)                         | Source: Web Resources                      |
| African American Women Writers of the 19th Century View Description  Connect to Resource Ciao : Columbia International Affairs Online. | (Web Resource)                         | Source: Web Resources                      |
| View Description 🕙 Connect to Resource 📑                                                                                               | (Web Resource)                         | Source: Web Resources                      |
| View Description 🛈 Connect to Resource 🛋<br>Ciao : Columbia International Affairs Online.                                              | (Web Resource)                         |                                            |