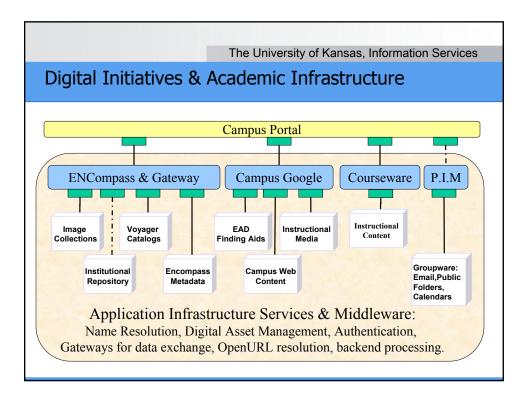

| <u>E</u> dit <u>V</u> iew                                                                                      | <u>Go B</u> ookmarks <u>T</u> ools <u>H</u> elp              |                                                                                                                                                                                                                                             |                                                                                         |                                                                           |
|----------------------------------------------------------------------------------------------------------------|--------------------------------------------------------------|-----------------------------------