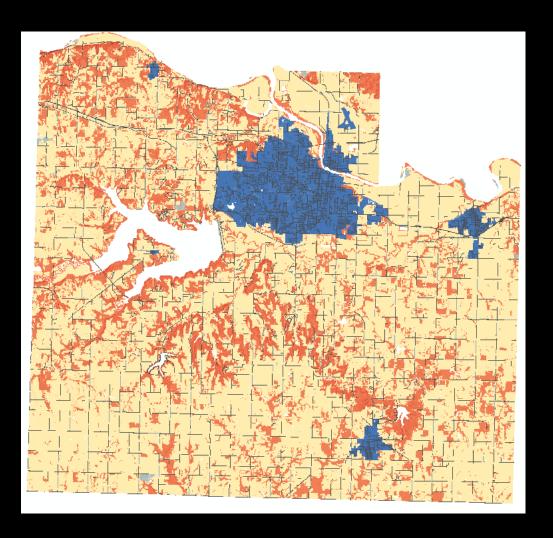

### **Kansas DASC**

- 1/3 Arc Sec DEM
- Kansas Land Cover 2009
- TIGER Roads

## Cost Layer

Land Cover

| and Cover Type      | Original Code | New Value |   |
|---------------------|---------------|-----------|---|
| Commercial/Industri | 11            | 2         |   |
| Residential         | 12            | 1         |   |
| Urban Openland      | 13            | 1         |   |
| Urban Woodland      | 14            | 2         |   |
| Urban Water         | 15            | nodata    | I |
| Cropland            | 20            | 3         |   |
| Grassland           | 30            | 3         | I |
| CRP Land            | 31            | 4         | I |
| Woodland            | 40            | 5         | I |
| Water               | 50            | no data   |   |
| Other               | 60            | 3         |   |