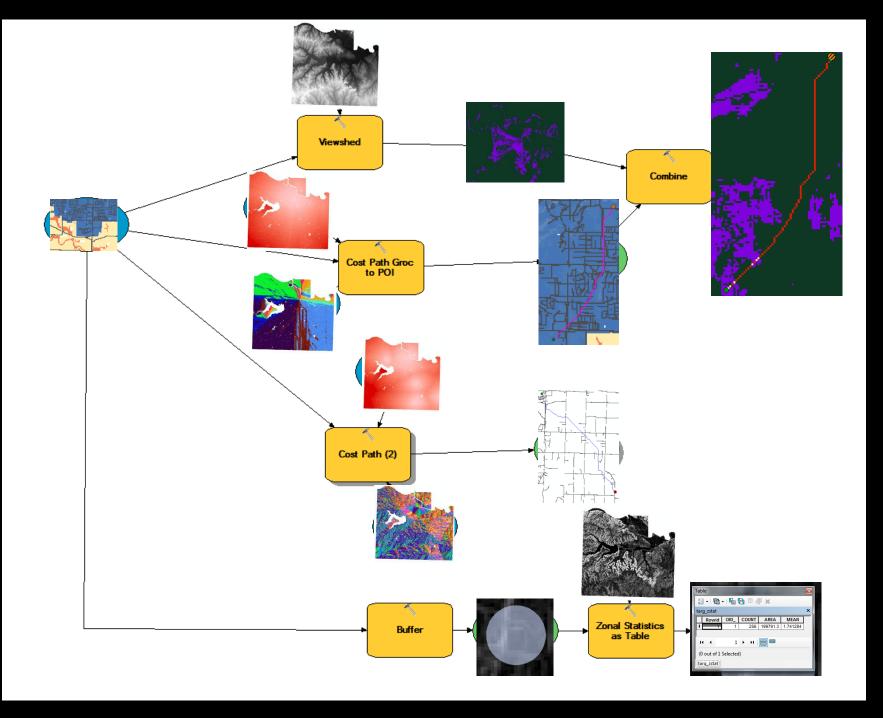

### **Grocery Store**

- Long predicted path of Zombies from POI
- 2. View shed that intersects with predicted zombie path.
- 3. Path to gun store
- 4. Steeper surrounding slope

http://www.horror.com/articles\_files/ZL\_WoodyBat.jpg

### **Data Collection**