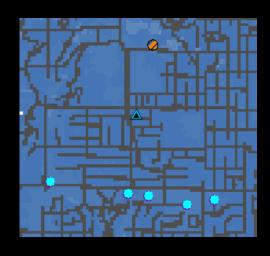

### Point of infection (POI): Haworth Hall

### **Grocery Store**

- Long predicted path of Zombies from POI
- 2. View shed that intersects with predicted zombie path.
- 3. Path to gun store
- 4. Steeper surrounding slope

http://www.horror.com/articles\_files/ZL\_WoodyBat.jpg