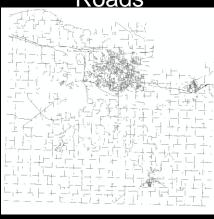

### **Kansas DASC**

- 1/3 Arc Sec DEM
- Kansas Land Cover 2009
- TIGER Roads

Slope

Roads

| "Name"                | Total Score Unweighted | Rank     |
|-----------------------|------------------------|----------|
| "Baldwin City Market" | 49.00                  | 1        |
| "WalMart 1"           | 45.00                  | 2        |
| "World Market"        | 39.50                  | 3        |
| "Checkers"            | 39.00                  | 4        |
| "Diilons 2"           | 38.50                  | 5        |
| "Dillons 1"           | 33.50                  | 6        |
| "Target"              | 31.00                  | 7        |
| "Walmart 2"           | 31.00                  | 7        |
| "Natural Grocers"     | 30.00                  | 8        |
| "Aldi"                | 30.00                  | 8        |
| "Dillons 3"           | 29.00                  | 9        |
| "Family Dollar"       | 28.00                  | 10       |
| "Hy-vee"              | 21.50                  | 11       |
| "The Community Mercan | 20.00                  | 12       |
| "C & S Mart"          | 19.00                  | 13       |
|                       |                        |          |
|                       | Highest Possible Score | 60       |
|                       | Average Score          | 32.26667 |
|                       | Median Score           | 31       |