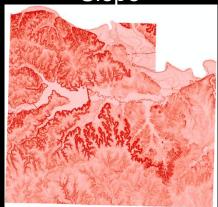

Slope

Roads

| "Name"                | Total Score Unweighted | Rank     |
|-----------------------|------------------------|----------|
| "Baldwin City Market" | 49.00                  | 1        |
| "WalMart 1"           | 45.00                  | 2        |
| "World Market"        | 39.50                  | 3        |
| "Checkers"            | 39.00                  | 4        |
| "Diilons 2"           | 38.50                  | 5        |
| "Dillons 1"           | 33.50                  | 6        |
| "Target"              | 31.00                  | 7        |
| "Walmart 2"           | 31.00                  | 7        |
| "Natural Grocers"     | 30.00                  | 8        |
| "Aldi"                | 30.00                  | 8        |
| "Dillons 3"           | 29.00                  | 9        |
| "Family Dollar"       | 28.00                  | 10       |
| "Hy-vee"              | 21.50                  | 11       |
| "The Community Mercan | 20.00                  | 12       |
| "C & S Mart"          | 19.00                  | 13       |
|                       |                        |          |
|                       | Highest Possible Score | 60       |
|                       | Average Score          | 32.26667 |
|                       | Median Score           | 31       |